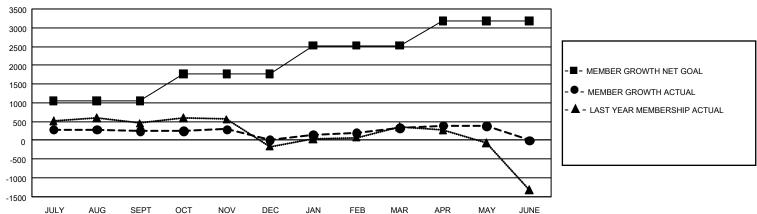

## GOALS AND ACTUAL MEMBERS CUMULATIVE

| DROPPED CLUBS: 8 |       | 487 CLUBS OF 618 ADDED 1 OR MORE NEW MEMBERS | GENDER DISTRIBUTION             |                 |       |
|------------------|-------|----------------------------------------------|---------------------------------|-----------------|-------|
|                  |       | THE WEINBELLO                                | MALE                            | 19,249 (74.05%) |       |
|                  |       |                                              | FEMALE                          | 6,747 (25.95%)  |       |
| DROPPED MEMBERS  |       |                                              |                                 |                 |       |
| DECEASED         | 87    | CLICK HERE FOR CUMULATIVE                    | TOTAL FAMILY UNIT MEMBERS       |                 | 1,818 |
| CLUB CANCELLED 5 |       | MEMBERSHIP DATA                              |                                 |                 |       |
| OTHER            | 2,418 |                                              | FAMILY MEMBERS PAYING HALF DUES |                 | 1,034 |
| TOTAL            | 2,510 |                                              |                                 |                 |       |