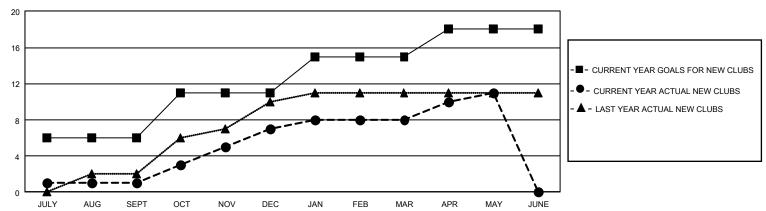

| 1           | 4             | JULY/AUG/SEPT         | 1050                    | 1,271                   | 952                                                |  |
| OCT/NOV/DEC   | 15            | 6           | 1             | OCT/NOV/DEC           | 725                     | 843                     | 1,037                                              |  |
| JAN/FEB/MAR   | 12            | 1           | 3             | JAN/FEB/MAR           | 750                     | 575                     | 237                                                |  |
| APR/MAY/JUNE  | 9             | 3           | 0             | APR/MAY/JUNE          | 650                     | 357                     | 284                                                |  |

## GOALS AND ACTUAL NEW CLUBS CUMULATIVE



## GOALS AND ACTUAL MEMBERS CUMULATIVE



| DROPPED CLUBS: 8 |       | 487 CLUBS OF 618 ADDED 1 OR MORE NEW MEMBERS | GENDER DISTRIBUTION             |                 |       |
|------------------|-------|----------------------------------------------|---------------------------------|-----------------|-------|
|                  |       | THE WEINBELLO                                | MALE                            | 19,249 (74.05%) |       |
|                  |       |                                              | FEMALE                          | 6,747 (25.95%)  |       |
| DROPPED MEMBERS  |       |                                              |                                 |                 |       |
| DECEASED         | 87    | CLICK HERE FOR CUMULATIVE                    |